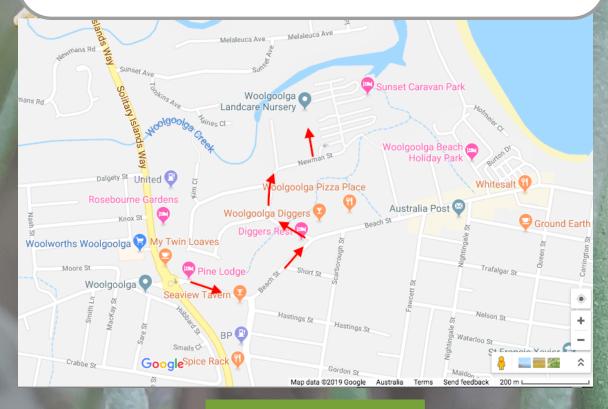

## Directions to Nursery, Newman St, Woolgoolga

Turn east into Beach St. Turn left at the Diggers RSL (helicopter in carpark), then swing around to the right – the Art Gallery is on your left. Follow around past High School Ag plot. Just before you reach Sunset Caravan Park turn left into the grassy lane. Landcare sign is on the fence. Continue along, nursery is on left.