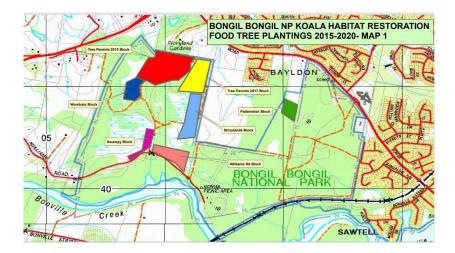

til 1st July June 2023.

Where

Meet in the national park off Mimiwali Drive, East Boambee at the sea container, see map overpage.

A delicious morning tea will be provided to give you energy for the working bee.

Gloves, sturdy shoes, hat, water bottle, and wire snippers.

Easy

This is a catered event therefore RSVP is essential.

Email Ranger Lyndy Rees <a href="mailto:Lynn.rees@environment.nsw.gov.au">Lynn.rees@environment.nsw.gov.au</a>

M: 0459 844 769

**Enquiries** Ranger Martin Smith <u>martin.smith@environment.nsw.gov.au</u>

M: 0429 646 851

### **Morning Tea**

**Bring** 

**Level of Fitness** 

**RSVP** 





# "Free the Trees" Celebration 10am Saturday 17<sup>th</sup> June 2023

**Bongil Bongil National Park** 





**SITE MAP** 



#### **KOALA HABITAT RESTORATION BLOCKS**