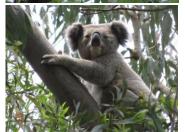

#### What is it about?

Starting in 2015 a NPWS Coffs Coast initiative called the 'Tree Parents Project' was created to restore koala habitat in Bongil Bongil National Park, utilising the amazing energy of local volunteers. Bongil protects one of the most important wild koala populations in Coffs Harbour and is the heart of the proposed **Great Koala National Park**. NPWS volunteers and staff planted 1200 koala food trees in 20 marked plots in 2 vintages over a 3-year period.

During that time, Tallowwoods, Grey Gums, Forest Oaks and Swamp Mahoganys were planted and regularly cared for by the volunteer tree parents. Their dedicated work planting and tending the baby trees has led to a very successful rate of survival. Koalas were spotted sitting near the trees in the second year of planting.