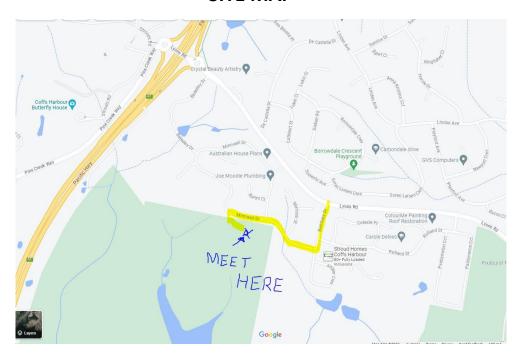

#### When Saturday 17<sup>th</sup> June 2023 10:00am – 2:00pm

If unfavourable weather, this event will be postponed until 1st July June 2023.

Where

Meet in the national park off Mimiwali Drive, East Boambee at the sea container, see map overpage.

# "Free the Trees" Celebration 10am Saturday 17<sup>th</sup> June 2023

**Bongil Bongil National Park** 

**SITE MAP** 