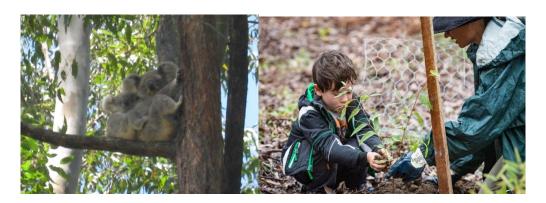

During that time, Tallowwoods, Grey Gums, Forest Oaks and Swamp Mahoganys were planted and regularly cared for by the volunteer tree parents. Their dedicated work planting and tending the baby trees has led to a very successful rate of survival. Koalas were spotted sitting near the trees in the second year of planting.

Now the trees are big and strong enough to survive on their own, to feed our local koalas and birds, we need to remove their tree cages and stakes.

A delicious morning tea will be provided to give you energy for the working bee.

Gloves, sturdy shoes, hat, water bottle, and wire snippers.

Easy

This is a catered event therefore RSVP is essential.

Email Ranger Lyndy Rees <a href="mailto:Lynn.rees@environment.nsw.gov.au">Lynn.rees@environment.nsw.gov.au</a>