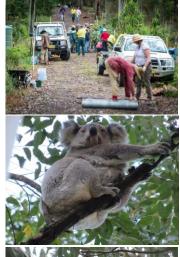

#### What is it about?

Starting in 2015 a NPWS Coffs Coast initiative called the 'Tree Parents Project' was created to restore koala habitat in Bongil Bongil National Park, utilising the amazing energy of local volunteers. Bongil protects one of the most important wild koala populations in Coffs Harbour and is the heart of the proposed **Great Koala National Park**. NPWS volunteers and staff planted 1200 koala food trees in 20 marked plots in 2 vintages over a 3-year period.

During that time, Tallowwoods, Grey Gums, Forest Oaks and Swamp Mahoganys were planted and regularly cared for by the volunteer tree parents. Their dedicated work planting and tending the baby trees has led to a very successful rate of survival. Koalas were spotted sitting near the trees in the second year of planting.

Now the trees are big and strong enough to survive on their own, to feed our local koalas and birds, we need to remove their tree cages and stakes.